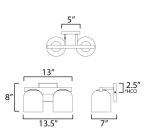

\*Height from center of outlet to the top of the fixture

**MEASUREMENTS** 

| BACK PLATE : 5" W x 5" H x 2.5" HCC                                                                                                                                 | : 5" W x 5" H x 2.5" HCO                                              |
|---------------------------------------------------------------------------------------------------------------------------------------------------------------------|-----------------------------------------------------------------------|
| HANGING WEIGHT : 4.84 lb                                                                                                                                            | : 4.84 lb                                                             |
| LAMPING<br>INPUT VOLTAGE : 120V<br>BULB : 2 x 6W LED E26 Medium<br>BULB INCLUDED : (Not Included)<br>DIMMABLE :<br>COLOR_TEMP : 27K<br>LIGHTING_DIRECTION : Up/Down | : 2 x 6W LED E26 Medium , 12W Total<br>: (Not Included)<br>:<br>: 27K |