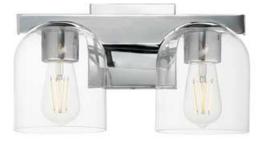

## **PRODUCT DESCRIPTION**

Cut-out metalwork curves around modern bell-shaped glass shades. The series includes pendants and bath vanities available in either Clear or a swirling Marble glass. Available in various complementary finishes: Polished Chrome, Matte Black, or Natural Aged Brass these fixtures make a delightful addition to bathroom spaces, bedrooms, or over a kitchen island.

## **FINISHES OPTION**

Natural Aged Brass (NAB)

Polished Chrome (PC)

GLASS Clear CL

MATERIAL Steel, Glass

RATINGS cULus Damp Location

ADDITIONAL INSTALL UP/DOWN: Up/Down OPERATING TEMPERATURE: -20°C (-4°F), 40°C (104°F)