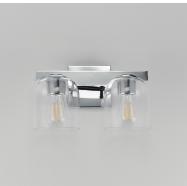

## **PRODUCT DESCRIPTION**

Cut-out metalwork curves around modern bell-shaped glass shades. The series includes pendants and bath vanities available in either Clear or a swirling Marble glass. Available in various complementary finishes: Polished Chrome, Matte Black, or Natural Aged Brass these fixtures make a delightful addition to bathroom spaces, bedrooms, or over a kitchen island.