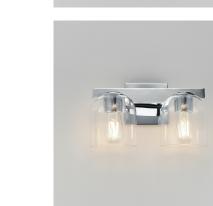

## **PRODUCT DESCRIPTION**

Cut-out metalwork curves around modern bell-shaped glass shades. The series includes pendants and bath vanities available in either Clear or a swirling Marble glass. Available in various complementary finishes: Polished Chrome, Matte Black, or Natural Aged Brass these fixtures make a delightful addition to bathroom spaces, bedrooms, or over a kitchen island.