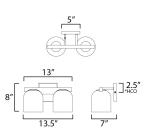

\*Height from center of outlet to the top of the fixture

**MEASUREMENTS** 

| DIMENSION<br>BACK PLATE | : 13.5" W x 8" H x 7" Ext<br>: 5" W x 5" H x 2.5" HCO |
|-------------------------|-------------------------------------------------------|
| HANGING WEIGHT          | : 4.84 lb                                             |
| LAMPING                 |                                                       |
| INPUT VOLTAGE           | : 120V                                                |
| BULB                    | : 2 x 6W LED E26 Medium , 12W Total                   |
| BULB INCLUDED           | : (Not Included)                                      |
| DIMMABLE                | :                                                     |
| COLOR_TEMP              | : 27K                                                 |
| LIGHTING_DIRECTION      | l:Up/Down                                             |
|                         |                                                       |