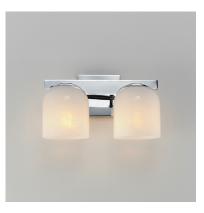

## **PRODUCT DESCRIPTION**

Cut-out metalwork curves around modern bell-shaped glass shades. The series includes pendants and bath vanities available in either Clear or a swirling Marble glass. Available in various complementary finishes: Polished Chrome, Matte Black, or Natural Aged Brass these fixtures make a delightful addition to bathroom spaces, bedrooms, or over a kitchen island.

## **FINISHES OPTION**

Polished Chrome (PC)

GLASS Marble MR

MATERIAL Steel, Glass

RATINGS cULus Damp Location

ADDITIONAL INSTALL UP/DOWN: Up/Down **OPERATING TEMPERATURE:** -20°C (-4°F), 40°C (104°F)

Always consult a qualified electrician before installing any lighting product.