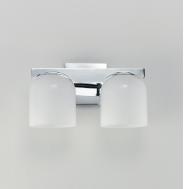

## **PRODUCT DESCRIPTION**

Cut-out metalwork curves around modern bell-shaped glass shades. The series includes pendants and bath vanities available in either Clear or a swirling Marble glass. Available in various complementary finishes: Polished Chrome, Matte Black, or Natural Aged Brass these fixtures make a delightful addition to bathroom spaces, bedrooms, or over a kitchen island.

## **FINISHES OPTION**

Polished Chrome (PC)

GLASS Marble MR

MATERIAL Steel, Glass

RATINGS cULus Damp Location

ADDITIONAL INSTALL UP/DOWN: Up/Down **OPERATING TEMPERATURE:** -20°C (-4°F), 40°C (104°F)

Always consult a qualified electrician before installing any lighting product.