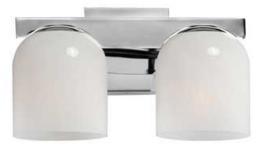

## **PRODUCT DESCRIPTION**

Cut-out metalwork curves around modern bell-shaped glass shades. The series includes pendants and bath vanities available in either Clear or a swirling Marble glass. Available in various complementary finishes: Polished Chrome, Matte Black, or Natural Aged Brass these fixtures make a delightful addition to bathroom spaces, bedrooms, or over a kitchen island.

## **FINISHES OPTION**

Polished Chrome (PC)

GLASS Marble MR

MATERIAL Steel, Glass

RATINGS cULus Damp Location

ADDITIONAL INSTALL UP/DOWN: Up/Down **OPERATING TEMPERATURE:** -20°C (-4°F), 40°C (104°F)

Always consult a qualified electrician before installing any lighting product.