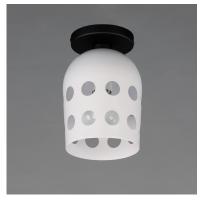

## PRODUCT DESCRIPTION

Retro configurations of Mid-Century Modern perforated metal designs inspire this collection of pendants, wall and ceiling mounts complete in a two tone powder coat finish. The spun metal shades are punched with large circular perforations that scatter a pattern of light when lit. Finished in a clean, two-tone Matte White and Black powder coat, these pieces add cheerful character to their space. The oversized shades on the wall sconce and portable lamps also feature a swivel joint that allow you to position the shade and direct the light with ease. A convenient switch on the back of the shade operates a 3-step dimmer to adjust the lamp's brightness at the touch of a button.

## **FINISHES OPTION**

GLASS

White WT

MATERIAL

Steel

RATINGS

cETLus Dry Location