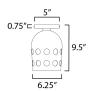

## **MEASUREMENTS**

DIMENSION : 6.25" L x 6.25" W x 9.5" H
CANOPY : 5" W x 0.75" H x 5" L

HANGING WEIGHT : 1.76 lb

LAMPING

INPUT VOLTAGE : 120V

BULB : 1 x 40W Incandescent E26 Medium , 40W Total

BULB INCLUDED : (Not Included)