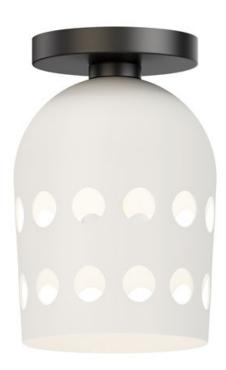

## PRODUCT DESCRIPTION

Retro configurations of Mid-Century Modern perforated metal designs inspire this collection of pendants, wall and ceiling mounts complete in a two tone powder coat finish. The spun metal shades are punched with large circular perforations that scatter a pattern of light when lit. Finished in a clean, two-tone Matte White and Black powder coat, these pieces add cheerful character to their space. The oversized shades on the wall sconce and portable lamps also feature a swivel joint that allow you to position the shade and direct the light with ease. A convenient switch on the back of the shade operates a 3-step dimmer to adjust the lamp's brightness at the touch of a button.

## **FINISHES OPTION**

GLASS

White WT

MATERIAL

Steel

RATINGS

cETLus Dry Location