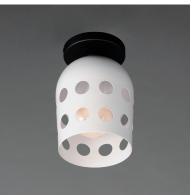

## PRODUCT DESCRIPTION

Retro configurations of Mid-Century Modern perforated metal designs inspire this collection of pendants, wall and ceiling mounts complete in a two tone powder coat finish. The spun metal shades are punched with large circular perforations that scatter a pattern of light when lit. Finished in a clean, two-tone Matte White and Black powder coat, these pieces add cheerful character to their space. The oversized shades on the wall sconce and portable lamps also feature a swivel joint that allow you to position the shade and direct the light with ease. A convenient switch on the back of the shade operates a 3-step dimmer to adjust the lamp's brightness at the touch of a button.

## **FINISHES OPTION**

GLASS

White WT

MATERIAL

Steel

RATINGS

cETLus Dry Location