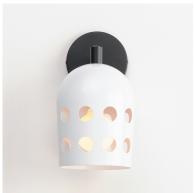

# **PRODUCT DESCRIPTION**

Retro configurations of Mid-Century Modern perforated metal designs inspire this collection of pendants, wall and ceiling mounts complete in a two tone powder coat finish. The spun metal shades are punched with large circular perforations that scatter a pattern of light when lit. Finished in a clean, two-tone Matte White and Black powder coat, these pieces add cheerful character to their space. The oversized shades on the wall sconce and portable lamps also feature a swivel joint that allow you to position the shade and direct the light with ease. A convenient switch on the back of the shade operates a 3-step dimmer to adjust the lamp's brightness at the touch of a button.