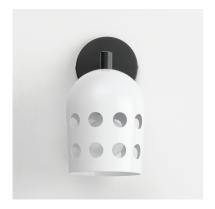

# **PRODUCT DESCRIPTION**

Retro configurations of Mid-Century Modern perforated metal designs inspire this collection of pendants, wall and ceiling mounts complete in a two tone powder coat finish. The spun metal shades are punched with large circular perforations that scatter a pattern of light when lit. Finished in a clean, two-tone Matte White and Black powder coat, these pieces add cheerful character to their space. The oversized shades on the wall sconce and portable lamps also feature a swivel joint that allow you to position the shade and direct the light with ease. A convenient switch on the back of the shade operates a 3-step dimmer to adjust the lamp's brightness at the touch of a button.