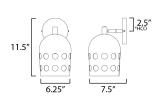

## **MEASUREMENTS**

DIMENSION : 7.25" L x 6.25" W x 11.5" H

MAX OAH : 5" W x 5" H HANGING WEIGHT : 2.2 lb

LAMPING

INPUT VOLTAGE

**BULB** : 1 x 40W Incandescent E26 Medium, 40W Total

**BULB INCLUDED** : (Not Included)