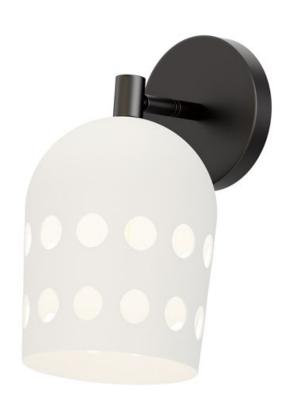

# **PRODUCT DESCRIPTION**

Retro configurations of Mid-Century Modern perforated metal designs inspire this collection of pendants, wall and ceiling mounts complete in a two tone powder coat finish. The spun metal shades are punched with large circular perforations that scatter a pattern of light when lit. Finished in a clean, two-tone Matte White and Black powder coat, these pieces add cheerful character to their space. The oversized shades on the wall sconce and portable lamps also feature a swivel joint that allow you to position the shade and direct the light with ease. A convenient switch on the back of the shade operates a 3-step dimmer to adjust the lamp's brightness at the touch of a button.