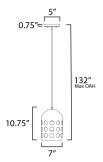

max overall height

### **MEASUREMENTS**

DIMENSION : 7" L x 7" W x 10.75" H

MAX OAH : 132" OAH

CANOPY : 5" W x 0.75" H x 5" L

HANGING WEIGHT : 2.2 lb