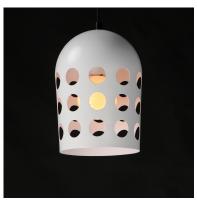

## PRODUCT DESCRIPTION

Retro configurations of Mid-Century Modern perforated metal designs inspire this collection of pendants, wall and ceiling mounts complete in a two tone powder coat finish. The spun metal shades are punched with large circular perforations that scatter a pattern of light when lit. Finished in a clean, two-tone Matte White and Black powder coat, these pieces add cheerful character to their space. The oversized shades on the wall sconce and portable lamps also feature a swivel joint that allow you to position the shade and direct the light with ease. A convenient switch on the back of the shade operates a 3-step dimmer to adjust the lamp's brightness at the touch of a button.