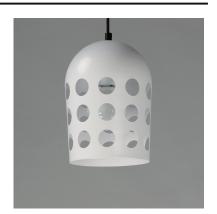

## PRODUCT DESCRIPTION

Retro configurations of Mid-Century Modern perforated metal designs inspire this collection of pendants, wall and ceiling mounts complete in a two tone powder coat finish. The spun metal shades are punched with large circular perforations that scatter a pattern of light when lit. Finished in a clean, two-tone Matte White and Black powder coat, these pieces add cheerful character to their space. The oversized shades on the wall sconce and portable lamps also feature a swivel joint that allow you to position the shade and direct the light with ease. A convenient switch on the back of the shade operates a 3-step dimmer to adjust the lamp's brightness at the touch of a button.

## GLASS

White WT

### MATERIAL

Steel