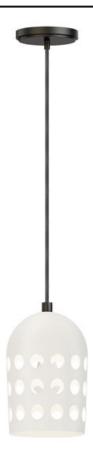

## PRODUCT DESCRIPTION

Retro configurations of Mid-Century Modern perforated metal designs inspire this collection of pendants, wall and ceiling mounts complete in a two tone powder coat finish. The spun metal shades are punched with large circular perforations that scatter a pattern of light when lit. Finished in a clean, two-tone Matte White and Black powder coat, these pieces add cheerful character to their space. The oversized shades on the wall sconce and portable lamps also feature a swivel joint that allow you to position the shade and direct the light with ease. A convenient switch on the back of the shade operates a 3-step dimmer to adjust the lamp's brightness at the touch of a button.

## GLASS

White WT

### MATERIAL

Steel