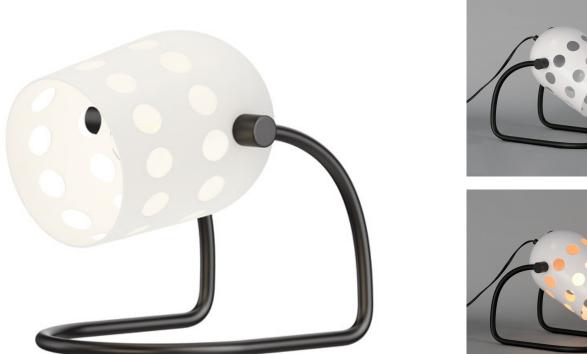

## **PRODUCT DESCRIPTION**

Retro configurations of Mid-Century Modern perforated metal designs inspire this collection of pendants, wall and ceiling mounts complete in a two tone powder coat finish. The spun metal shades are punched with large circular perforations that scatter a pattern of light when lit. Finished in a clean, two-tone Matte White and Black powder coat, these pieces add cheerful character to their space. The oversized shades on the wall sconce and portable lamps also feature a swivel joint that allow you to position the shade and direct the light with ease. A convenient switch on the back of the shade operates a 3-step dimmer to adjust the lamp's brightness at the touch of a button.