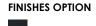

| MEAS | UREM | ENTS |
|------|------|------|
|------|------|------|

DIMENSION : 3.3 lb HANGING WEIGHT LAMPING INPUT VOLTAGE BULB **BULB INCLUDED** DIMMABLE

: 8.5" W x 12.5" H x 10.25" Ext

:120V : 1 x 40W Incandescent E26 Medium , 40W Total : (Not Included)