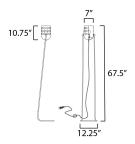

## **MEASUREMENTS**

DIMENSION : 12.25" W x 67.5" H x 12.25" Ext

HANGING WEIGHT : 14.3 lb

LAMPING

INPUT VOLTAGE : 120V

BULB : 1 x 40W Incandescent E26 Medium , 40W Total

BULB INCLUDED : (Not Included)

DIMMABLE :