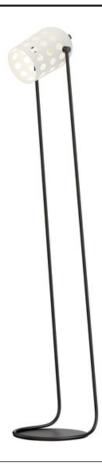

## PRODUCT DESCRIPTION

Retro configurations of Mid-Century Modern perforated metal designs inspire this collection of pendants, wall and ceiling mounts complete in a two tone powder coat finish. The spun metal shades are punched with large circular perforations that scatter a pattern of light when lit. Finished in a clean, two-tone Matte White and Black powder coat, these pieces add cheerful character to their space. The oversized shades on the wall sconce and portable lamps also feature a swivel joint that allow you to position the shade and direct the light with ease. A convenient switch on the back of the shade operates a 3-step dimmer to adjust the lamp's brightness at the touch of a button.