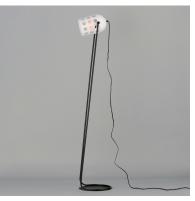

## PRODUCT DESCRIPTION

Retro configurations of Mid-Century Modern perforated metal designs inspire this collection of pendants, wall and ceiling mounts complete in a two tone powder coat finish. The spun metal shades are punched with large circular perforations that scatter a pattern of light when lit. Finished in a clean, two-tone Matte White and Black powder coat, these pieces add cheerful character to their space. The oversized shades on the wall sconce and portable lamps also feature a swivel joint that allow you to position the shade and direct the light with ease. A convenient switch on the back of the shade operates a 3-step dimmer to adjust the lamp's brightness at the touch of a button.