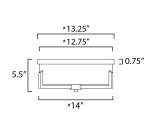

## MEASUREMENTS

| DIMENSION      | :14"L x 14"      |
|----------------|------------------|
| CANOPY         | : 13.25" W x     |
| HANGING WEIGHT | : 4.69 lb        |
| LAMPING        |                  |
| INPUT VOLTAGE  | :120V            |
| BULB           | : 3 x 60W Incand |
| BULB INCLUDED  | : (Not Included) |
| DIMMABLE       | :                |
|                |                  |

: 14" L x 14" W x 5.5" H : 13.25" W x 0.75" H x 13.25" L : 4.69 lb

E : 120V : 3 x 60W Incandescent E26 Medium , 180W Total ) : (Not Included)