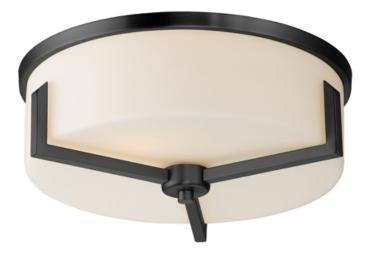

## **PRODUCT DESCRIPTION**

Inspired by the Modernist architect Edward Dart, this collection features straight line frames finished in Satin Brass, Satin Nickel, or Matte Black that support Satin White glass cylinders for a clean and modern look. The frames' ends turn up before the glass in sharp mitered angles emphasizing a minimalist geometry popular in Modernist work.