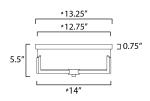

### **MEASUREMENTS**

**DIMENSION** : 14" L x 14" W x 5.5" H CANOPY : 13.25" W x 0.75" H x 13.25" L

: 6.28 lb HANGING WEIGHT