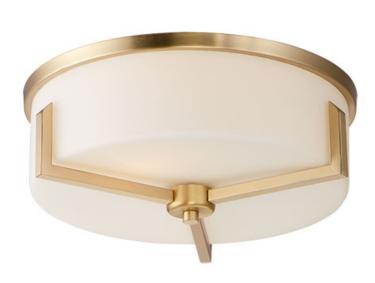

### **PRODUCT DESCRIPTION**

Inspired by the Modernist architect Edward Dart, this collection features straight line frames finished in Satin Brass, Satin Nickel, or Matte Black that support Satin White glass cylinders for a clean and modern look. The frames' ends turn up before the glass in sharp mitered angles emphasizing a minimalist geometry popular in Modernist work.

### **FINISHES OPTION**

Black (BK)

Satin Brass (SBR)

Satin Nickel (SN)

## **GLASS**

Satin White SW