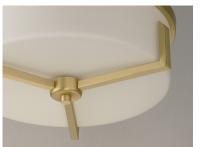

### **PRODUCT DESCRIPTION**

Inspired by the Modernist architect Edward Dart, this collection features straight line frames finished in Satin Brass, Satin Nickel, or Matte Black that support Satin White glass cylinders for a clean and modern look. The frames' ends turn up before the glass in sharp mitered angles emphasizing a minimalist geometry popular in Modernist work.

# MATERIAL

Steel, Glass