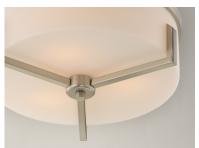

### **PRODUCT DESCRIPTION**

Inspired by the Modernist architect Edward Dart, this collection features straight line frames finished in Satin Brass, Satin Nickel, or Matte Black that support Satin White glass cylinders for a clean and modern look. The frames' ends turn up before the glass in sharp mitered angles emphasizing a minimalist geometry popular in Modernist work.

## LAMPING

INPUT VOLTAGE : 120V

BULB : 3 x 60W Incandescent E26 Medium , 180W Total

BULB INCLUDED : (Not Included)