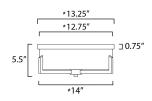

#### **MEASUREMENTS**

**DIMENSION** : 14" L x 14" W x 5.5" H CANOPY : 13.25" W x 0.75" H x 13.25" L

: 6.28 lb HANGING WEIGHT