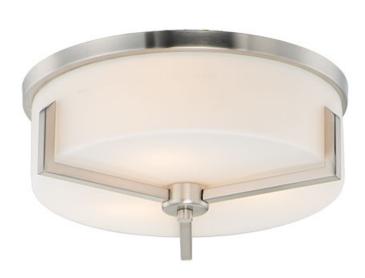

### **PRODUCT DESCRIPTION**

Inspired by the Modernist architect Edward Dart, this collection features straight line frames finished in Satin Brass, Satin Nickel, or Matte Black that support Satin White glass cylinders for a clean and modern look. The frames' ends turn up before the glass in sharp mitered angles emphasizing a minimalist geometry popular in Modernist work.

### **FINISHES OPTION**

Black (BK) Satin Brass (SBR)

Satin Nickel (SN)

### **GLASS**

Satin White SW