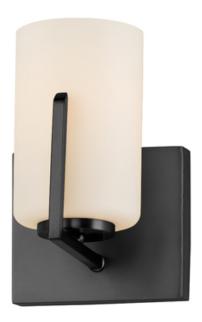

# **PRODUCT DESCRIPTION**

Inspired by the Modernist architect Edward Dart, this collection features straight line frames finished in Satin Brass, Satin Nickel, or Matte Black that support Satin White glass cylinders for a clean and modern look. The frames' ends turn up before the glass in sharp mitered angles emphasizing a minimalist geometry popular in Modernist work.

#### **FINISHES OPTION**

Black (BK)

Satin Brass (SBR)

Satin Nickel (SN)

## **GLASS**

Satin White SW