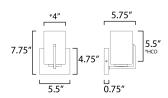

\*Height from center of outlet to the top of the fixture

#### **MEASUREMENTS**

DIMENSION : 5.5" W x 7.75" H x 5.75" Ext

MAX OAH : 5.5" W x 4.75" H

HANGING WEIGHT : 1.36 lb