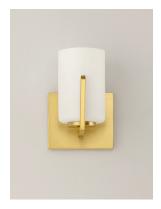

## **PRODUCT DESCRIPTION**

Inspired by the Modernist architect Edward Dart, this collection features straight line frames finished in Satin Brass, Satin Nickel, or Matte Black that support Satin White glass cylinders for a clean and modern look. The frames' ends turn up before the glass in sharp mitered angles emphasizing a minimalist geometry popular in Modernist work.

### **FINISHES OPTION**

Black (BK)

Satin Brass (SBR)

Satin Nickel (SN)

# **GLASS**

Satin White SW