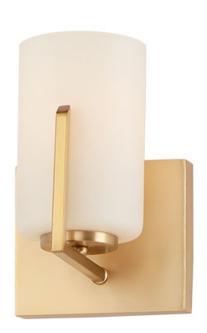

## **PRODUCT DESCRIPTION**

Inspired by the Modernist architect Edward Dart, this collection features straight line frames finished in Satin Brass, Satin Nickel, or Matte Black that support Satin White glass cylinders for a clean and modern look. The frames' ends turn up before the glass in sharp mitered angles emphasizing a minimalist geometry popular in Modernist work.

### **FINISHES OPTION**

Black (BK)

Satin Brass (SBR)

Satin Nickel (SN)

# **GLASS**

Satin White SW