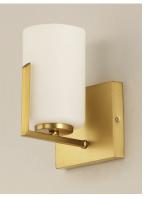

## **PRODUCT DESCRIPTION**

Inspired by the Modernist architect Edward Dart, this collection features straight line frames finished in Satin Brass, Satin Nickel, or Matte Black that support Satin White glass cylinders for a clean and modern look. The frames' ends turn up before the glass in sharp mitered angles emphasizing a minimalist geometry popular in Modernist work.

### **FINISHES OPTION**

Black (BK)

Satin Brass (SBR)

Satin Nickel (SN)

# **GLASS**

Satin White SW