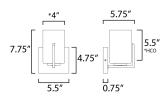

\*Height from center of outlet to the top of the fixture

#### **MEASUREMENTS**

DIMENSION : 5.5" W x 7.75" H x 5.75" Ext

MAX OAH : 5.5" W x 4.75" H

HANGING WEIGHT : 1.36 lb