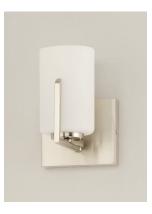

## **PRODUCT DESCRIPTION**

Inspired by the Modernist architect Edward Dart, this collection features straight line frames finished in Satin Brass, Satin Nickel, or Matte Black that support Satin White glass cylinders for a clean and modern look. The frames' ends turn up before the glass in sharp mitered angles emphasizing a minimalist geometry popular in Modernist work.

## FINISHES OPTION

**GLASS** Satin White SW

MATERIAL Steel, Glass

RATINGS CETLus Damp Location

ADDITIONAL INSTALL UP/DOWN: Up/Down OPERATING TEMPERATURE: -20°C (-4°F), 40°C (104°F)

Always consult a qualified electrician before installing any lighting product.