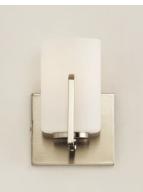

## **PRODUCT DESCRIPTION**

Inspired by the Modernist architect Edward Dart, this collection features straight line frames finished in Satin Brass, Satin Nickel, or Matte Black that support Satin White glass cylinders for a clean and modern look. The frames' ends turn up before the glass in sharp mitered angles emphasizing a minimalist geometry popular in Modernist work.

## FINISHES OPTION

**GLASS** Satin White SW

MATERIAL Steel, Glass

RATINGS CETLus Damp Location

ADDITIONAL INSTALL UP/DOWN: Up/Down OPERATING TEMPERATURE: -20°C (-4°F), 40°C (104°F)

Always consult a qualified electrician before installing any lighting product.