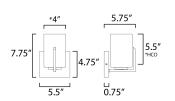

"Height from center of outlet to the top of the fixture

MEASUREMENTS

: 5.5" W x 7.75" H x 5.75" Ext : 5.5" W x 4.75" H : 1.36 lb

INPUT VOLTAGE : 120V BULB : 1 x 60W Incandescent E26 Medium , 60W Total BULB INCLUDED : (Not Included) DIMMABLE : LIGHTING\_DIRECTION : Up/Down