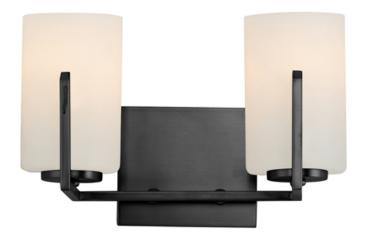

## **PRODUCT DESCRIPTION**

Inspired by the Modernist architect Edward Dart, this collection features straight line frames finished in Satin Brass, Satin Nickel, or Matte Black that support Satin White glass cylinders for a clean and modern look. The frames' ends turn up before the glass in sharp mitered angles emphasizing a minimalist geometry popular in Modernist work.

## **FINISHES OPTION**

Black (BK) Satin Brass (SBR)

Satin Nickel (SN)

## **GLASS**

Satin White SW