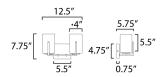

#### **MEASUREMENTS**

: 12.5" W x 7.75" H x 5.75" Ext DIMENSION **BACK PLATE** : 5.5" W x 4.75" H x 5.5" HCO

HANGING WEIGHT : 2.34 lb