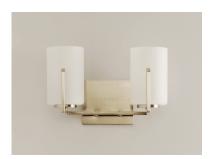

## **PRODUCT DESCRIPTION**

Inspired by the Modernist architect Edward Dart, this collection features straight line frames finished in Satin Brass, Satin Nickel, or Matte Black that support Satin White glass cylinders for a clean and modern look. The frames' ends turn up before the glass in sharp mitered angles emphasizing a minimalist geometry popular in Modernist work.

## **FINISHES OPTION**

Black (BK)

Satin Brass (SBR)

Satin Nickel (SN)

## **GLASS**

Satin White SW