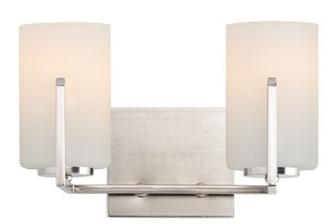

## **PRODUCT DESCRIPTION**

Inspired by the Modernist architect Edward Dart, this collection features straight line frames finished in Satin Brass, Satin Nickel, or Matte Black that support Satin White glass cylinders for a clean and modern look. The frames' ends turn up before the glass in sharp mitered angles emphasizing a minimalist geometry popular in Modernist work.

## **FINISHES OPTION**

Black (BK)

Satin Brass (SBR)

Satin Nickel (SN)

## **GLASS**

Satin White SW