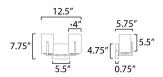

#### **MEASUREMENTS**

: 12.5" W x 7.75" H x 5.75" Ext DIMENSION **BACK PLATE** : 5.5" W x 4.75" H x 5.5" HCO

HANGING WEIGHT : 2.34 lb