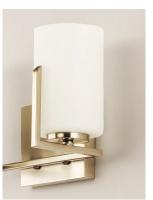

## **PRODUCT DESCRIPTION**

Inspired by the Modernist architect Edward Dart, this collection features straight line frames finished in Satin Brass, Satin Nickel, or Matte Black that support Satin White glass cylinders for a clean and modern look. The frames' ends turn up before the glass in sharp mitered angles emphasizing a minimalist geometry popular in Modernist work.

## **FINISHES OPTION**

Black (BK)

Satin Brass (SBR)

Satin Nickel (SN)

## **GLASS**

Satin White SW