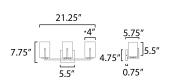

| MEASUREMENT | S |
|-------------|---|
|-------------|---|

| DIMENSION      |
|----------------|
| BACK PLATE     |
| HANGING WEIGHT |
| LAMPING        |
| INPUT VOLTAGE  |
| BULB           |
| BULB INCLUDED  |
| DIMMABLE       |

: 21.25" W x 7.75" H x 5.75" Ext : 5.5" W x 4.75" H x 5.5" HCO : 3.04 lb : 120V

BULB: 3 x 60W Incandescent E26 Medium , 180W TotalBULB INCLUDED: (Not Included)DIMMABLE:LIGHTING\_DIRECTION : Up/Down