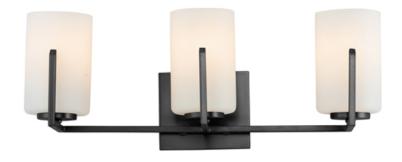

## **PRODUCT DESCRIPTION**

Inspired by the Modernist architect Edward Dart, this collection features straight line frames finished in Satin Brass, Satin Nickel, or Matte Black that support Satin White glass cylinders for a clean and modern look. The frames' ends turn up before the glass in sharp mitered angles emphasizing a minimalist geometry popular in Modernist work.