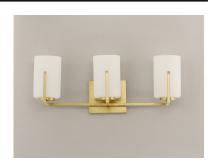

### **PRODUCT DESCRIPTION**

Inspired by the Modernist architect Edward Dart, this collection features straight line frames finished in Satin Brass, Satin Nickel, or Matte Black that support Satin White glass cylinders for a clean and modern look. The frames' ends turn up before the glass in sharp mitered angles emphasizing a minimalist geometry popular in Modernist work.

### **FINISHES OPTION**

Black (BK)

Satin Brass (SBR)

Satin Nickel (SN)

## **GLASS**

Satin White SW