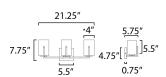

#### **MEASUREMENTS**

: 21.25" W x 7.75" H x 5.75" Ext DIMENSION **BACK PLATE** : 5.5" W x 4.75" H x 5.5" HCO

HANGING WEIGHT : 3.04 lb