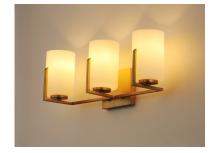

### **PRODUCT DESCRIPTION**

Inspired by the Modernist architect Edward Dart, this collection features straight line frames finished in Satin Brass, Satin Nickel, or Matte Black that support Satin White glass cylinders for a clean and modern look. The frames' ends turn up before the glass in sharp mitered angles emphasizing a minimalist geometry popular in Modernist work.

#### LAMPING

:120V **INPUT VOLTAGE** 

**BULB** : 3 x 60W Incandescent E26 Medium, 180W Total

**BULB INCLUDED** : (Not Included)

DIMMABLE

LIGHTING\_DIRECTION: Up/Down