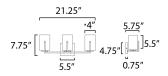

#### **MEASUREMENTS**

**DIMENSION** : 21.25" W x 7.75" H x 5.75" Ext **BACK PLATE** : 5.5" W x 4.75" H x 5.5" HCO

HANGING WEIGHT : 3.04 lb