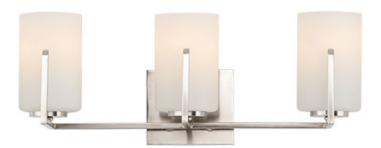

## **PRODUCT DESCRIPTION**

Inspired by the Modernist architect Edward Dart, this collection features straight line frames finished in Satin Brass, Satin Nickel, or Matte Black that support Satin White glass cylinders for a clean and modern look. The frames' ends turn up before the glass in sharp mitered angles emphasizing a minimalist geometry popular in Modernist work.

## **FINISHES OPTION**

Black (BK)

Satin Brass (SBR)

Satin Nickel (SN)