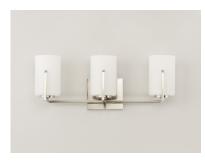

## **PRODUCT DESCRIPTION**

Inspired by the Modernist architect Edward Dart, this collection features straight line frames finished in Satin Brass, Satin Nickel, or Matte Black that support Satin White glass cylinders for a clean and modern look. The frames' ends turn up before the glass in sharp mitered angles emphasizing a minimalist geometry popular in Modernist work.

## **FINISHES OPTION**

Black (BK)

Satin Brass (SBR)

Satin Nickel (SN)