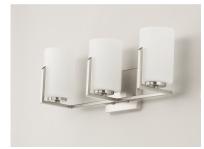

## **PRODUCT DESCRIPTION**

Inspired by the Modernist architect Edward Dart, this collection features straight line frames finished in Satin Brass, Satin Nickel, or Matte Black that support Satin White glass cylinders for a clean and modern look. The frames' ends turn up before the glass in sharp mitered angles emphasizing a minimalist geometry popular in Modernist work.

## **FINISHES OPTION**

Black (BK)

Satin Brass (SBR)

Satin Nickel (SN)