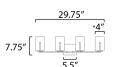

#### **MEASUREMENTS**

DIMENSION : 29.75" W x 7.75" H x 5.75" Ext BACK PLATE : 5.5" W x 4.75" H x 5.5" HCO

HANGING WEIGHT : 4.62 lb