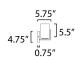

#### **MEASUREMENTS**

DIMENSION : 29.75" W x 7.75" H x 5.75" Ext BACK PLATE : 5.5" W x 4.75" H x 5.5" HCO

HANGING WEIGHT : 4.62 lb