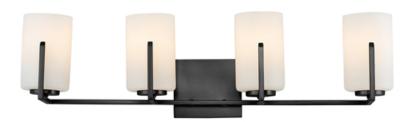

### **PRODUCT DESCRIPTION**

Inspired by the Modernist architect Edward Dart, this collection features straight line frames finished in Satin Brass, Satin Nickel, or Matte Black that support Satin White glass cylinders for a clean and modern look. The frames' ends turn up before the glass in sharp mitered angles emphasizing a minimalist geometry popular in Modernist work.