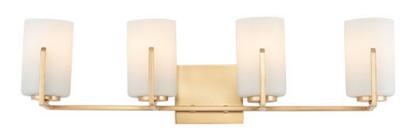

## **PRODUCT DESCRIPTION**

Inspired by the Modernist architect Edward Dart, this collection features straight line frames finished in Satin Brass, Satin Nickel, or Matte Black that support Satin White glass cylinders for a clean and modern look. The frames' ends turn up before the glass in sharp mitered angles emphasizing a minimalist geometry popular in Modernist work.

#### LAMPING

:120V **INPUT VOLTAGE** 

**BULB** : 4 x 60W Incandescent E26 Medium, 240W Total

**BULB INCLUDED** : (Not Included)

DIMMABLE

LIGHTING\_DIRECTION: Up/Down

## **FINISHES OPTION**

Black (BK)

Satin Brass (SBR)

Satin Nickel (SN)

# **GLASS**

Satin White SW