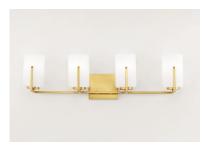

## **PRODUCT DESCRIPTION**

Inspired by the Modernist architect Edward Dart, this collection features straight line frames finished in Satin Brass, Satin Nickel, or Matte Black that support Satin White glass cylinders for a clean and modern look. The frames' ends turn up before the glass in sharp mitered angles emphasizing a minimalist geometry popular in Modernist work.

## **FINISHES OPTION**

Black (BK)

Satin Brass (SBR)

Satin Nickel (SN)

# **GLASS**

Satin White SW