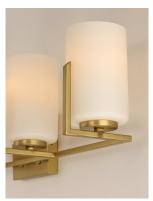

## **PRODUCT DESCRIPTION**

Inspired by the Modernist architect Edward Dart, this collection features straight line frames finished in Satin Brass, Satin Nickel, or Matte Black that support Satin White glass cylinders for a clean and modern look. The frames' ends turn up before the glass in sharp mitered angles emphasizing a minimalist geometry popular in Modernist work.

# **GLASS**

Satin White SW