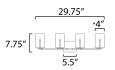

#### **MEASUREMENTS**

DIMENSION : 29.75" W x 7.75" H x 5.75" Ext **BACK PLATE** : 5.5" W x 4.75" H x 5.5" HCO

HANGING WEIGHT : 4.62 lb