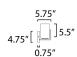

#### **MEASUREMENTS**

DIMENSION : 29.75" W x 7.75" H x 5.75" Ext **BACK PLATE** : 5.5" W x 4.75" H x 5.5" HCO

HANGING WEIGHT : 4.62 lb