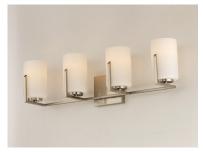

## **PRODUCT DESCRIPTION**

Inspired by the Modernist architect Edward Dart, this collection features straight line frames finished in Satin Brass, Satin Nickel, or Matte Black that support Satin White glass cylinders for a clean and modern look. The frames' ends turn up before the glass in sharp mitered angles emphasizing a minimalist geometry popular in Modernist work.