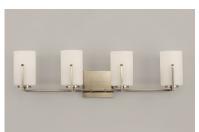

## **PRODUCT DESCRIPTION**

Inspired by the Modernist architect Edward Dart, this collection features straight line frames finished in Satin Brass, Satin Nickel, or Matte Black that support Satin White glass cylinders for a clean and modern look. The frames' ends turn up before the glass in sharp mitered angles emphasizing a minimalist geometry popular in Modernist work.