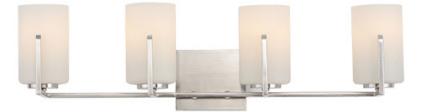

## **PRODUCT DESCRIPTION**

Inspired by the Modernist architect Edward Dart, this collection features straight line frames finished in Satin Brass, Satin Nickel, or Matte Black that support Satin White glass cylinders for a clean and modern look. The frames' ends turn up before the glass in sharp mitered angles emphasizing a minimalist geometry popular in Modernist work.