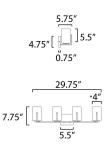

**MEASUREMENTS** DIMENSION BACK PLATE

## HANGING WEIGHT LAMPING INPUT VOLTAGE

BULB **BULB INCLUDED** DIMMABLE LIGHTING\_DIRECTION : Up/Down

: 29.75" W x 7.75" H x 5.75" Ext : 5.5" W x 4.75" H x 5.5" HCO : 4.62 lb

:120V : 4 x 60W Incandescent E26 Medium , 240W Total : (Not Included)