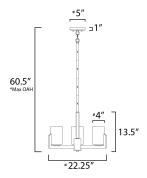

\*max overall height

#### **MEASUREMENTS**

DIMENSION : 22.25" L x 22.25" W x 13.5" H

MAX OAH : 60.5" OAH CANOPY : 5" W x 1" H x 5" L

: 5.69 lb HANGING WEIGHT