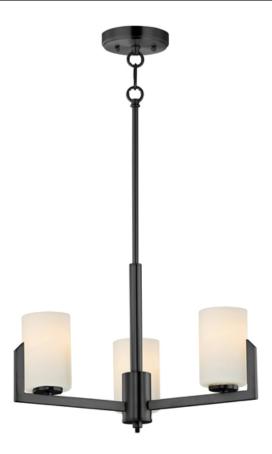

# **PRODUCT DESCRIPTION**

Inspired by the Modernist architect Edward Dart, this collection features straight line frames finished in Satin Brass, Satin Nickel, or Matte Black that support Satin White glass cylinders for a clean and modern look. The frames' ends turn up before the glass in sharp mitered angles emphasizing a minimalist geometry popular in Modernist work.