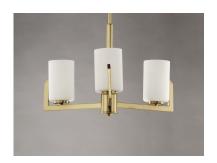

### PRODUCT DESCRIPTION

Inspired by the Modernist architect Edward Dart, this collection features straight line frames finished in Satin Brass, Satin Nickel, or Matte Black that support Satin White glass cylinders for a clean and modern look. The frames' ends turn up before the glass in sharp mitered angles emphasizing a minimalist geometry popular in Modernist work.

### **FINISHES OPTION**

Black (BK)

Satin Brass (SBR)

Satin Nickel (SN)

## GLASS

Satin White SW