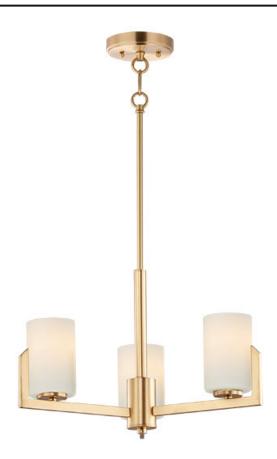

### PRODUCT DESCRIPTION

Inspired by the Modernist architect Edward Dart, this collection features straight line frames finished in Satin Brass, Satin Nickel, or Matte Black that support Satin White glass cylinders for a clean and modern look. The frames' ends turn up before the glass in sharp mitered angles emphasizing a minimalist geometry popular in Modernist work.

### **FINISHES OPTION**

Black (BK)

Satin Brass (SBR)

Satin Nickel (SN)

## GLASS

Satin White SW