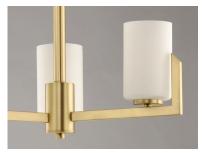

### PRODUCT DESCRIPTION

Inspired by the Modernist architect Edward Dart, this collection features straight line frames finished in Satin Brass, Satin Nickel, or Matte Black that support Satin White glass cylinders for a clean and modern look. The frames' ends turn up before the glass in sharp mitered angles emphasizing a minimalist geometry popular in Modernist work.

## GLASS

Satin White SW

# MATERIAL

Steel, Glass