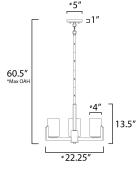

\*max overall height

#### **MEASUREMENTS**

DIMENSION : 22.25" L x 22.25" W x 13.5" H

MAX OAH : 60.5" OAH CANOPY : 5" W x 1" H x 5" L

HANGING WEIGHT : 5.69 lb