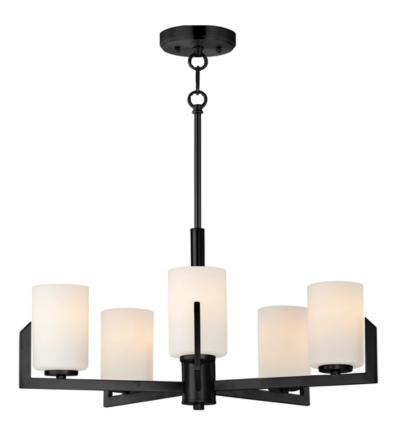

# PRODUCT DESCRIPTION

Inspired by the Modernist architect Edward Dart, this collection features straight line frames finished in Satin Brass, Satin Nickel, or Matte Black that support Satin White glass cylinders for a clean and modern look. The frames' ends turn up before the glass in sharp mitered angles emphasizing a minimalist geometry popular in Modernist work.

### **FINISHES OPTION**

Black (BK)

Satin Brass (SBR)

Satin Nickel (SN)

## GLASS

Satin White SW