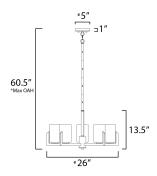

\*max overall height

#### **MEASUREMENTS**

DIMENSION : 26" L x 26" W x 13.5" H

MAX OAH : 60.5" OAH CANOPY : 5" W x 1" H x 5" L

HANGING WEIGHT : 7.72 lb