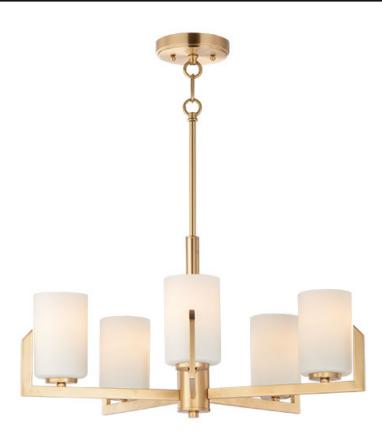

#### PRODUCT DESCRIPTION

Inspired by the Modernist architect Edward Dart, this collection features straight line frames finished in Satin Brass, Satin Nickel, or Matte Black that support Satin White glass cylinders for a clean and modern look. The frames' ends turn up before the glass in sharp mitered angles emphasizing a minimalist geometry popular in Modernist work.

# MEASUREMENTS

DIMENSION : 26" L x 26" W x 13.5" H

MAX OAH : 60.5" OAH CANOPY : 5" W x 1" H x 5" L

HANGING WEIGHT : 7.72 lb