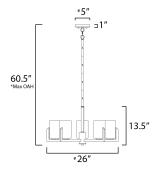

\*max overall height

# MEASUREMENTS

DIMENSION : 26" L x 26" W x 13.5" H

MAX OAH : 60.5" OAH CANOPY : 5" W x 1" H x 5" L

HANGING WEIGHT : 7.72 lb