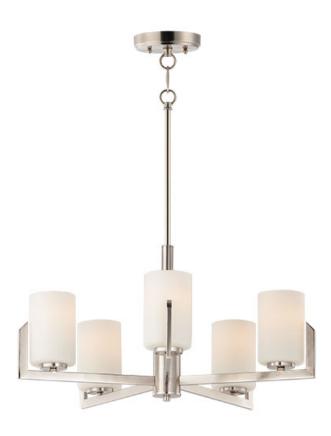

## **PRODUCT DESCRIPTION**

Inspired by the Modernist architect Edward Dart, this collection features straight line frames finished in Satin Brass, Satin Nickel, or Matte Black that support Satin White glass cylinders for a clean and modern look. The frames' ends turn up before the glass in sharp mitered angles emphasizing a minimalist geometry popular in Modernist work.