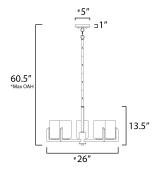

\*max overall height

#### **MEASUREMENTS**

DIMENSION : 26" L x 26" W x 13.5" H

MAX OAH : 60.5" OAH CANOPY : 5" W x 1" H x 5" L

HANGING WEIGHT : 7.72 lb