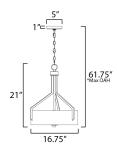

\*max overall height

#### **MEASUREMENTS**

DIMENSION : 16.75" L x 16.75" W x 21" H

MAX OAH : 61.75" OAH CANOPY : 5" W x 1" H x 5" L

HANGING WEIGHT : 8.6 lb