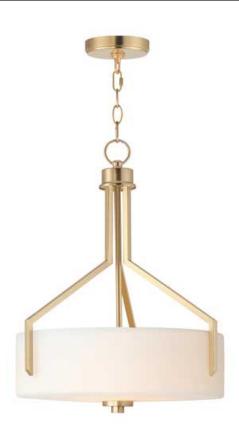

### PRODUCT DESCRIPTION

Inspired by the Modernist architect Edward Dart, this collection features straight line frames finished in Satin Brass, Satin Nickel, or Matte Black that support Satin White glass cylinders for a clean and modern look. The frames' ends turn up before the glass in sharp mitered angles emphasizing a minimalist geometry popular in Modernist work.

#### **FINISHES OPTION**

Black (BK)
Satin Brass (SBR)

Satin Nickel (SN)

## GLASS

Satin White SW

# MATERIAL

Steel, Acrylic, Glass