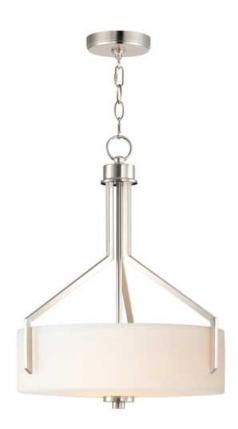

# PRODUCT DESCRIPTION

Inspired by the Modernist architect Edward Dart, this collection features straight line frames finished in Satin Brass, Satin Nickel, or Matte Black that support Satin White glass cylinders for a clean and modern look. The frames' ends turn up before the glass in sharp mitered angles emphasizing a minimalist geometry popular in Modernist work.

## **FINISHES OPTION**

Black (BK)
Satin Brass (SBR)

Satin Nickel (SN)

# GLASS

Satin White SW