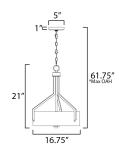

\*max overall height

#### **MEASUREMENTS**

DIMENSION : 16.75" L x 16.75" W x 21" H

MAX OAH : 61.75" OAH CANOPY : 5" W x 1" H x 5" L

HANGING WEIGHT : 8.6 lb