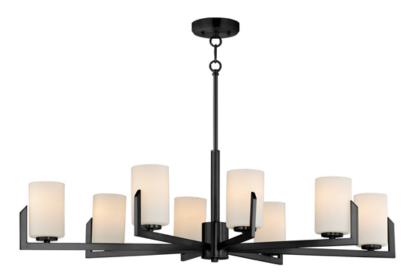

### PRODUCT DESCRIPTION

Inspired by the Modernist architect Edward Dart, this collection features straight line frames finished in Satin Brass, Satin Nickel, or Matte Black that support Satin White glass cylinders for a clean and modern look. The frames' ends turn up before the glass in sharp mitered angles emphasizing a minimalist geometry popular in Modernist work.

### **FINISHES OPTION**

Black (BK)

Satin Brass (SBR)

Satin Nickel (SN)

## GLASS

Satin White SW

### MATERIAL

Steel, Glass