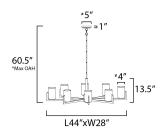

\*max overall height

#### **MEASUREMENTS**

DIMENSION : 44" L x 28" W x 13.5" H

MAX OAH : 60.5" OAH CANOPY : 5" W x 1" H x 5" L

HANGING WEIGHT : 12.21 lb