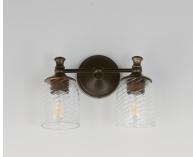

## **PRODUCT DESCRIPTION**

Traditional bell glass shades are reimagined with a swirling and fluted pattern. These Clear Ribbed glass shades are combined with traditional elements on the frame that complete the design. Available in Polished Nickel, Antique Bronze, or Satin Champagne finishes.

### **FINISHES OPTION**

GLASS Clear Ribbed CR

MATERIAL Steel, Glass