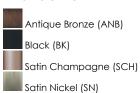

## **PRODUCT DESCRIPTION**

Traditional bell glass shades are reimagined with a swirling and fluted pattern. These Clear Ribbed glass shades are combined with traditional elements on the frame that complete the design. Available in Polished Nickel, Antique Bronze, or Satin Champagne finishes.

### **FINISHES OPTION**

GLASS Clear Ribbed CR

MATERIAL Steel, Glass