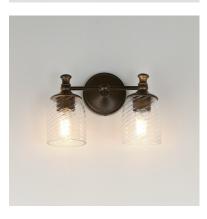

## **PRODUCT DESCRIPTION**

Traditional bell glass shades are reimagined with a swirling and fluted pattern. These Clear Ribbed glass shades are combined with traditional elements on the frame that complete the design. Available in Polished Nickel, Antique Bronze, or Satin Champagne finishes.

### **FINISHES OPTION**

GLASS Clear Ribbed CR

MATERIAL Steel, Glass