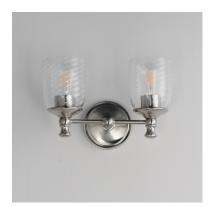

# PRODUCT DESCRIPTION

Traditional bell glass shades are reimagined with a swirling and fluted pattern. These Clear Ribbed glass shades are combined with traditional elements on the frame that complete the design. Available in Polished Nickel, Antique Bronze, or Satin Champagne finishes.

### **MEASUREMENTS**

DIMENSION : 14" W x 9" H x 6" Ext **BACK PLATE** : 5" W x 5" H x 2.5" HCO

HANGING WEIGHT : 4.9 lb

## **LAMPING**

INPUT VOLTAGE : 120V

: 2 x 60W Incandescent E26 Medium, 120W Total **BULB** 

**BULB INCLUDED** : (Not Included)

DIMMABLE

LIGHTING\_DIRECTION: Up/Down

#### **FINISHES OPTION**

Antique Bronze (ANB)

Black (BK)

Satin Champagne (SCH)

Satin Nickel (SN)

**GLASS** 

Clear Ribbed CR

MATERIAL

Steel, Glass