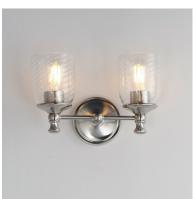

# PRODUCT DESCRIPTION

Traditional bell glass shades are reimagined with a swirling and fluted pattern. These Clear Ribbed glass shades are combined with traditional elements on the frame that complete the design. Available in Polished Nickel, Antique Bronze, or Satin Champagne finishes.

### **MEASUREMENTS**

DIMENSION : 14" W x 9" H x 6" Ext **BACK PLATE** : 5" W x 5" H x 2.5" HCO

HANGING WEIGHT : 4.9 lb

## **LAMPING**

INPUT VOLTAGE : 120V

: 2 x 60W Incandescent E26 Medium, 120W Total **BULB** 

**BULB INCLUDED** : (Not Included)

DIMMABLE

LIGHTING\_DIRECTION: Up/Down

#### **FINISHES OPTION**

Antique Bronze (ANB)

Black (BK)

Satin Champagne (SCH)

Satin Nickel (SN)

**GLASS** 

Clear Ribbed CR

MATERIAL

Steel, Glass