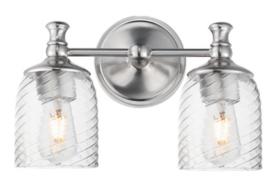

# PRODUCT DESCRIPTION

Traditional bell glass shades are reimagined with a swirling and fluted pattern. These Clear Ribbed glass shades are combined with traditional elements on the frame that complete the design. Available in Polished Nickel, Antique Bronze, or Satin Champagne finishes.

### **MEASUREMENTS**

DIMENSION : 14" W x 9" H x 6" Ext **BACK PLATE** : 5" W x 5" H x 2.5" HCO

HANGING WEIGHT : 4.9 lb

## **LAMPING**

INPUT VOLTAGE : 120V

: 2 x 60W Incandescent E26 Medium, 120W Total **BULB** 

**BULB INCLUDED** : (Not Included)

DIMMABLE

LIGHTING\_DIRECTION: Up/Down

#### **FINISHES OPTION**

Antique Bronze (ANB)

Black (BK)

Satin Champagne (SCH)

Satin Nickel (SN)

**GLASS** 

Clear Ribbed CR

MATERIAL

Steel, Glass