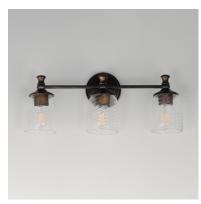

## PRODUCT DESCRIPTION

Traditional bell glass shades are reimagined with a swirling and fluted pattern. These Clear Ribbed glass shades are combined with traditional elements on the frame that complete the design. Available in Polished Nickel, Antique Bronze, or Satin Champagne finishes.