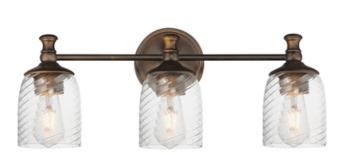

## PRODUCT DESCRIPTION

Traditional bell glass shades are reimagined with a swirling and fluted pattern. These Clear Ribbed glass shades are combined with traditional elements on the frame that complete the design. Available in Polished Nickel, Antique Bronze, or Satin Champagne finishes.

# **GLASS**

Clear Ribbed CR