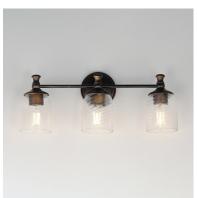

## PRODUCT DESCRIPTION

Traditional bell glass shades are reimagined with a swirling and fluted pattern. These Clear Ribbed glass shades are combined with traditional elements on the frame that complete the design. Available in Polished Nickel, Antique Bronze, or Satin Champagne finishes.