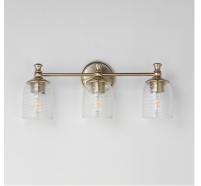

## **PRODUCT DESCRIPTION**

Traditional bell glass shades are reimagined with a swirling and fluted pattern. These Clear Ribbed glass shades are combined with traditional elements on the frame that complete the design. Available in Polished Nickel, Antique Bronze, or Satin Champagne finishes.

**MEASUREMENTS** 

DIMENSION BACK PLATE HANGING WEIGHT : 23" W x 9" H x 6" Ext : 5" W x 5" H x 2.5" HCO

## LAMPING

INPUT VOLTAGE BULB **BULB INCLUDED** DIMMABLE LIGHTING\_DIRECTION : Up/Down

: 7.3 lb

:120V : 3 x 60W Incandescent E26 Medium , 180W Total : (Not Included)