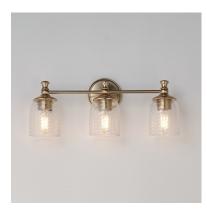

## **PRODUCT DESCRIPTION**

Traditional bell glass shades are reimagined with a swirling and fluted pattern. These Clear Ribbed glass shades are combined with traditional elements on the frame that complete the design. Available in Polished Nickel, Antique Bronze, or Satin Champagne finishes.

**MEASUREMENTS** 

DIMENSION BACK PLATE HANGING WEIGHT : 23" W x 9" H x 6" Ext : 5" W x 5" H x 2.5" HCO

## LAMPING

INPUT VOLTAGE BULB **BULB INCLUDED** DIMMABLE LIGHTING\_DIRECTION : Up/Down

: 7.3 lb

:120V : 3 x 60W Incandescent E26 Medium , 180W Total : (Not Included)