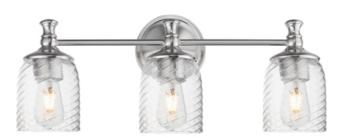

# PRODUCT DESCRIPTION

Traditional bell glass shades are reimagined with a swirling and fluted pattern. These Clear Ribbed glass shades are combined with traditional elements on the frame that complete the design. Available in Polished Nickel, Antique Bronze, or Satin Champagne finishes.

# **GLASS**

Clear Ribbed CR