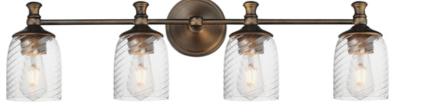

### **PRODUCT DESCRIPTION**

Traditional bell glass shades are reimagined with a swirling and fluted pattern. These Clear Ribbed glass shades are combined with traditional elements on the frame that complete the design. Available in Polished Nickel, Antique Bronze, or Satin Champagne finishes.

### **FINISHES OPTION**

GLASS Clear Ribbed CR

MATERIAL Steel, Glass