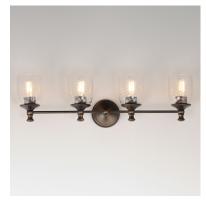

### **PRODUCT DESCRIPTION**

Traditional bell glass shades are reimagined with a swirling and fluted pattern. These Clear Ribbed glass shades are combined with traditional elements on the frame that complete the design. Available in Polished Nickel, Antique Bronze, or Satin Champagne finishes.

# MEASUREMENTS

DIMENSION BACK PLATE HANGING WEIGHT : 32.5" W x 9" H x 6" Ext : 5" W x 5" H x 2.5" HCO

# LAMPING

INPUT VOLTAGE :120V BULB **BULB INCLUDED** DIMMABLE LIGHTING\_DIRECTION : Up/Down

: (Not Included)

:9lb

: 4 x 60W Incandescent E26 Medium , 240W Total