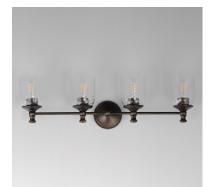

### **PRODUCT DESCRIPTION**

Traditional bell glass shades are reimagined with a swirling and fluted pattern. These Clear Ribbed glass shades are combined with traditional elements on the frame that complete the design. Available in Polished Nickel, Antique Bronze, or Satin Champagne finishes.

# MEASUREMENTS

DIMENSION BACK PLATE HANGING WEIGHT : 32.5" W x 9" H x 6" Ext : 5" W x 5" H x 2.5" HCO

# LAMPING

INPUT VOLTAGE :120V BULB **BULB INCLUDED** DIMMABLE LIGHTING\_DIRECTION : Up/Down

: (Not Included)

:9lb

: 4 x 60W Incandescent E26 Medium , 240W Total