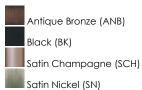

### **PRODUCT DESCRIPTION**

Traditional bell glass shades are reimagined with a swirling and fluted pattern. These Clear Ribbed glass shades are combined with traditional elements on the frame that complete the design. Available in Polished Nickel, Antique Bronze, or Satin Champagne finishes.

### **FINISHES OPTION**

GLASS Clear Ribbed CR

MATERIAL Steel, Glass