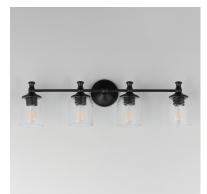

### **PRODUCT DESCRIPTION**

Traditional bell glass shades are reimagined with a swirling and fluted pattern. These Clear Ribbed glass shades are combined with traditional elements on the frame that complete the design. Available in Polished Nickel, Antique Bronze, or Satin Champagne finishes.

# MEASUREMENTS

DIMENSION BACK PLATE HANGING WEIGHT : 32.5" W x 9" H x 6" Ext : 5" W x 5" H x 2.5" HCO

INPUT VOLTAGE :120V BULB **BULB INCLUDED** DIMMABLE

## LAMPING

: (Not Included) LIGHTING\_DIRECTION : Up/Down

:9lb

: 4 x 60W Incandescent E26 Medium , 240W Total

### **FINISHES OPTION**

GLASS Clear Ribbed CR

MATERIAL Steel, Glass

RATINGS cULus Damp Location

ADDITIONAL INSTALL UP/DOWN: Up/Down OPERATING TEMPERATURE: -20°C (-4°F), 40°C (104°F)

Always consult a qualified electrician before installing any lighting product.