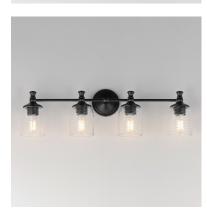

### **PRODUCT DESCRIPTION**

Traditional bell glass shades are reimagined with a swirling and fluted pattern. These Clear Ribbed glass shades are combined with traditional elements on the frame that complete the design. Available in Polished Nickel, Antique Bronze, or Satin Champagne finishes.

# MEASUREMENTS

DIMENSION BACK PLATE HANGING WEIGHT : 32.5" W x 9" H x 6" Ext : 5" W x 5" H x 2.5" HCO

INPUT VOLTAGE :120V BULB **BULB INCLUDED** DIMMABLE

## LAMPING

: (Not Included) LIGHTING\_DIRECTION : Up/Down

:9lb

: 4 x 60W Incandescent E26 Medium , 240W Total

### **FINISHES OPTION**

GLASS Clear Ribbed CR

MATERIAL Steel, Glass

RATINGS cULus Damp Location

ADDITIONAL INSTALL UP/DOWN: Up/Down OPERATING TEMPERATURE: -20°C (-4°F), 40°C (104°F)

Always consult a qualified electrician before installing any lighting product.