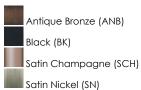

### **PRODUCT DESCRIPTION**

Traditional bell glass shades are reimagined with a swirling and fluted pattern. These Clear Ribbed glass shades are combined with traditional elements on the frame that complete the design. Available in Polished Nickel, Antique Bronze, or Satin Champagne finishes.

### **FINISHES OPTION**

GLASS Clear Ribbed CR

MATERIAL Steel, Glass

RATINGS cULus Damp Location

ADDITIONAL INSTALL UP/DOWN: Up/Down OPERATING TEMPERATURE: -20°C (-4°F), 40°C (104°F)

Always consult a qualified electrician before installing any lighting product.