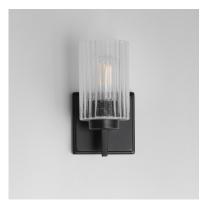

### **PRODUCT DESCRIPTION**

Clear Ribbed glass cylinders are supported on gracefully sweeping frames. The glass pattern helps to diffuse the light source while adding texture and style to the design. Available in Polished Nickel, Satin Champagne, or Matte Black.

# **MEASUREMENTS**

DIMENSION : 5" W x 9" H x 5.75" Ext

MAX OAH : 5" W x 5" H HANGING WEIGHT : 2.6 lb

LAMPING

INPUT VOLTAGE : 120V

: 1 x 60W Incandescent E26 Medium, 60W Total **BULB** 

**BULB INCLUDED** : (Not Included)

DIMMABLE

LIGHTING\_DIRECTION: Up/Down

**FINISHES OPTION** 

Black (BK)

Polished Nickel (PN)

Satin Champagne (SCH)

**GLASS** 

Clear Ribbed CR

MATERIAL

Steel, Glass

**RATINGS** 

cULus Damp Location