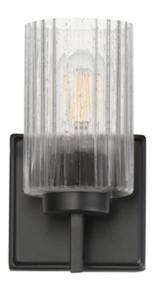

### **PRODUCT DESCRIPTION**

Clear Ribbed glass cylinders are supported on gracefully sweeping frames. The glass pattern helps to diffuse the light source while adding texture and style to the design. Available in Polished Nickel, Satin Champagne, or Matte Black.

# **MEASUREMENTS**

DIMENSION : 5" W x 9" H x 5.75" Ext

MAX OAH : 5" W x 5" H HANGING WEIGHT : 2.6 lb

LAMPING

INPUT VOLTAGE : 120V

: 1 x 60W Incandescent E26 Medium, 60W Total **BULB** 

**BULB INCLUDED** : (Not Included)

DIMMABLE

LIGHTING\_DIRECTION: Up/Down

**FINISHES OPTION** 

Black (BK)

Polished Nickel (PN)

Satin Champagne (SCH)

**GLASS** 

Clear Ribbed CR

MATERIAL

Steel, Glass

**RATINGS** 

cULus Damp Location