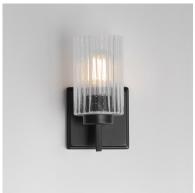

### **PRODUCT DESCRIPTION**

Clear Ribbed glass cylinders are supported on gracefully sweeping frames. The glass pattern helps to diffuse the light source while adding texture and style to the design. Available in Polished Nickel, Satin Champagne, or Matte Black.

# **MEASUREMENTS**

DIMENSION : 5" W x 9" H x 5.75" Ext

MAX OAH : 5" W x 5" H HANGING WEIGHT : 2.6 lb

LAMPING

INPUT VOLTAGE : 120V

: 1 x 60W Incandescent E26 Medium, 60W Total **BULB** 

**BULB INCLUDED** : (Not Included)

DIMMABLE

LIGHTING\_DIRECTION: Up/Down

**FINISHES OPTION** 

Black (BK)

Polished Nickel (PN)

Satin Champagne (SCH)

**GLASS** 

Clear Ribbed CR

MATERIAL

Steel, Glass

**RATINGS** 

cULus Damp Location