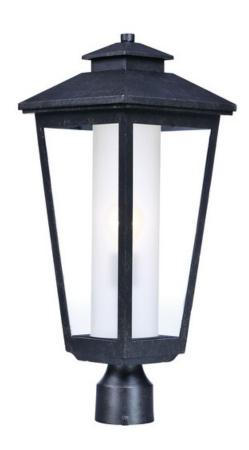

# PRODUCT DESCRIPTION

A slender profile traditional frame finished in Artesian Bronze with Clear glass outer pane with a Frost interior cylinder diffuser. Upscale styling at price that won't kill your budget.

#### **FINISHES OPTION**

Artesian Bronze (AT)

### GLASS

Clear and Frosted CLFT