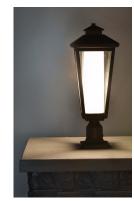

# PRODUCT DESCRIPTION

A slender profile traditional frame finished in Artesian Bronze with Clear glass outer pane with a Frost interior cylinder diffuser. Upscale styling at price that won't kill your budget.

# LAMPING

INPUT VOLTAGE : 120V

BULB : 1 x 60W Incandescent E26 Medium , 60W Total

BULB INCLUDED : (Not Included)

DIMMABLE :