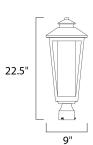

#### **MEASUREMENTS**

DIMENSION : 9" L x 9" W x 22.5" H

HANGING WEIGHT : 7.44 lb