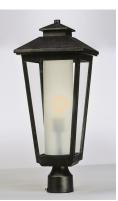

# PRODUCT DESCRIPTION

A slender profile traditional frame finished in Artesian Bronze with Clear glass outer pane with a Frost interior cylinder diffuser. Upscale styling at price that won't kill your budget.

#### **FINISHES OPTION**

Artesian Bronze (AT)

### GLASS

Clear and Frosted CLFT