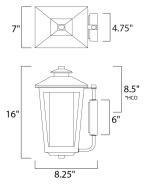

# **MEASUREMENTS**

DIMENSION : 7" W x 16" H x 8.25" Ext : 4.75" W x 7" H x 8.5" HCO **BACK PLATE** 

HANGING WEIGHT : 5.9 lb