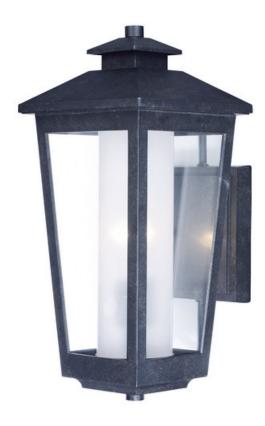

# **PRODUCT DESCRIPTION**

A slender profile traditional frame finished in Artesian Bronze with Clear glass outer pane with a Frost interior cylinder diffuser. Upscale styling at price that won't kill your budget.

#### **FINISHES OPTION**

Artesian Bronze (AT)

### **GLASS**

Clear and Frosted CLFT