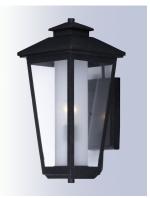

## PRODUCT DESCRIPTION

A slender profile traditional frame finished in Artesian Bronze with Clear glass outer pane with a Frost interior cylinder diffuser. Upscale styling at price that won't kill your budget.

### **FINISHES OPTION**

Artesian Bronze (AT)

## GLASS

Clear and Frosted CLFT