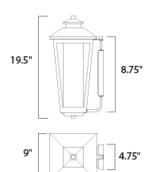

10.25

# MEASUREMENTS

DIMENSION : 9" W x 19.5" H x 10.25" Ext BACK PLATE : 4.75" W x 8.75" H x 11" HCO

HANGING WEIGHT : 8.36 lb