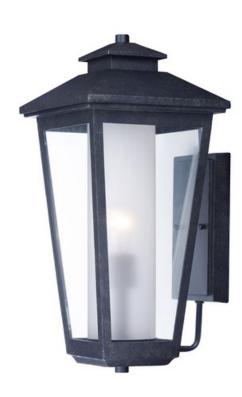

## PRODUCT DESCRIPTION

A slender profile traditional frame finished in Artesian Bronze with Clear glass outer pane with a Frost interior cylinder diffuser. Upscale styling at price that won't kill your budget.

### **FINISHES OPTION**

Artesian Bronze (AT)

## GLASS

Clear and Frosted CLFT