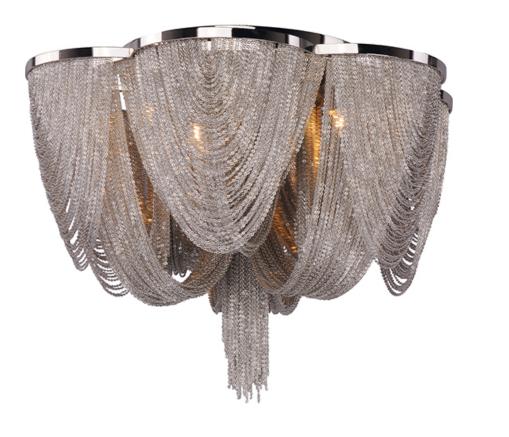

## **PRODUCT DESCRIPTION**

Chantilly collection features metal frames gracefully draped with Nickel finished jewelry chain. Metal trim rings of Polished Nickel add sharp contrast to the softness of the chain, which conceals the xenon light source.