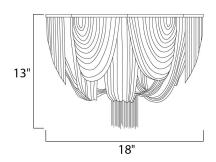

## MEASUREMENTS DIMENSION

LUMENS

BULB

HANGING WEIGHT

: 18" W x 13" H : 12.06 lb

LAMPING INPUT VOLTAGE :120V : 4,800 Rated : 6 x 3W LED G9 , 18W Total BULB INCLUDED : (Included) DIMMABLE : Yes COLOR\_TEMP : 3000K