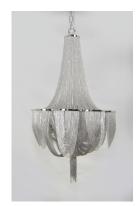

### **PRODUCT DESCRIPTION**

Chantilly collection features metal frames gracefully draped with Nickel finished jewelry chain. Metal trim rings of Polished Nickel add sharp contrast to the softness of the chain, which conceals the xenon light source.