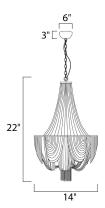

# **MEASUREMENTS**

DIMENSION : 14" W x 22" H CANOPY : 6" W x 3" H HANGING WEIGHT : 9.92 lb