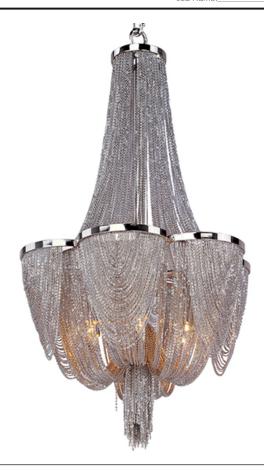

### **PRODUCT DESCRIPTION**

Chantilly collection features metal frames gracefully draped with Nickel finished jewelry chain. Metal trim rings of Polished Nickel add sharp contrast to the softness of the chain, which conceals the xenon light source.