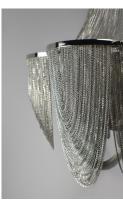

### **PRODUCT DESCRIPTION**

Chantilly collection features metal frames gracefully draped with Nickel finished jewelry chain. Metal trim rings of Polished Nickel add sharp contrast to the softness of the chain, which conceals the xenon light source.