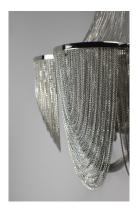

## **PRODUCT DESCRIPTION**

Chantilly collection features metal frames gracefully draped with Nickel finished jewelry chain. Metal trim rings of Polished Nickel add sharp contrast to the softness of the chain, which conceals the xenon light source.