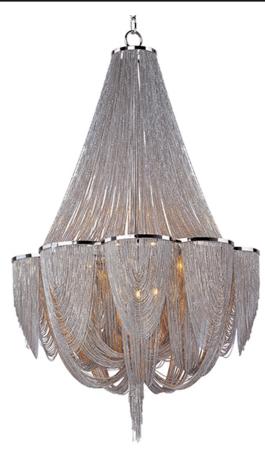

## **PRODUCT DESCRIPTION**

Chantilly collection features metal frames gracefully draped with Nickel finished jewelry chain. Metal trim rings of Polished Nickel add sharp contrast to the softness of the chain, which conceals the xenon light source.