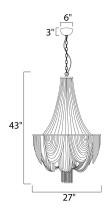

# **MEASUREMENTS**

DIMENSION : 27" W x 43" H CANOPY : 6" W x 3" H HANGING WEIGHT : 26.46 lb