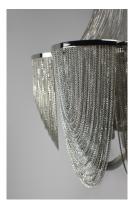

## PRODUCT DESCRIPTION

Chantilly collection features metal frames gracefully draped with Nickel finished jewelry chain. Metal trim rings of Polished Nickel add sharp contrast to the softness of the chain, which conceals the xenon light source.