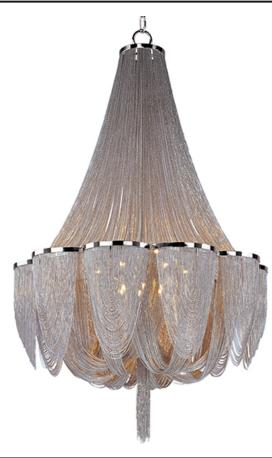

## PRODUCT DESCRIPTION

Chantilly collection features metal frames gracefully draped with Nickel finished jewelry chain. Metal trim rings of Polished Nickel add sharp contrast to the softness of the chain, which conceals the xenon light source.