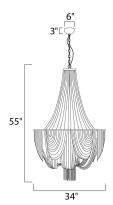

# **MEASUREMENTS**

DIMENSION : 34" W x 55" H MAX OAH : 130" OAH CANOPY : 6" W x 3" H HANGING WEIGHT : 40.12 lb