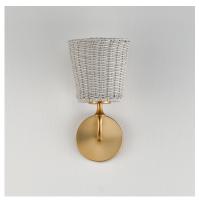

## **PRODUCT DESCRIPTION**

Featuring wicker shades made of synthetic rattan, this bath vanity lighting collection brings an elegant coastal flair to your space. Choose from a Natural wicker finish with a Dark Bronze frame accented by brushed golden highlights, or a Weathered White rattan with a Natural Aged Brass frame for a timelessly elegant composition.

DIMMABLE

LIGHTING\_DIRECTION: Up/Down

**FINISHES OPTION** 

Dark Bronze (DBZ)

Natural Aged Brass (NAB)