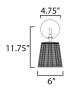

# **MEASUREMENTS**

DIMENSION : 6" W x 11.75" H x 7.5" Ext

MAX OAH : 4.75" W x 4.75" H

HANGING WEIGHT : 2.2 lb

LAMPING

INPUT VOLTAGE : 120V

: 1 x 60W Incandescent E26 Medium, 60W Total **BULB** 

**BULB INCLUDED** : (Not Included)