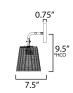

# **MEASUREMENTS**

DIMENSION : 6" W x 11.75" H x 7.5" Ext

MAX OAH : 4.75" W x 4.75" H

HANGING WEIGHT : 2.2 lb

LAMPING

INPUT VOLTAGE : 120V

: 1 x 60W Incandescent E26 Medium, 60W Total **BULB** 

**BULB INCLUDED** : (Not Included)