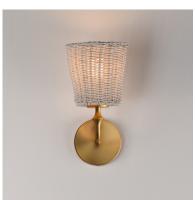

## **PRODUCT DESCRIPTION**

Featuring wicker shades made of synthetic rattan, this bath vanity lighting collection brings an elegant coastal flair to your space. Choose from a Natural wicker finish with a Dark Bronze frame accented by brushed golden highlights, or a Weathered White rattan with a Natural Aged Brass frame for a timelessly elegant composition.

DIMMABLE

LIGHTING\_DIRECTION: Up/Down

**FINISHES OPTION** 

Dark Bronze (DBZ)

Natural Aged Brass (NAB)