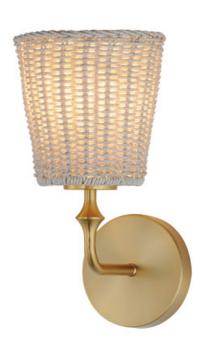

## **PRODUCT DESCRIPTION**

Featuring wicker shades made of synthetic rattan, this bath vanity lighting collection brings an elegant coastal flair to your space. Choose from a Natural wicker finish with a Dark Bronze frame accented by brushed golden highlights, or a Weathered White rattan with a Natural Aged Brass frame for a timelessly elegant composition.

DIMMABLE

LIGHTING\_DIRECTION: Up/Down

**FINISHES OPTION** 

Dark Bronze (DBZ)

Natural Aged Brass (NAB)