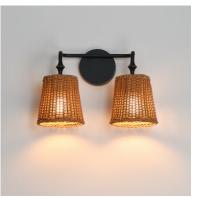

## **PRODUCT DESCRIPTION**

Featuring wicker shades made of synthetic rattan, this bath vanity lighting collection brings an elegant coastal flair to your space. Choose from a Natural wicker finish with a Dark Bronze frame accented by brushed golden highlights, or a Weathered White rattan with a Natural Aged Brass frame for a timelessly elegant composition.

# MATERIAL

Steel, Rattan