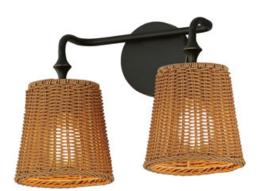

## **PRODUCT DESCRIPTION**

Featuring wicker shades made of synthetic rattan, this bath vanity lighting collection brings an elegant coastal flair to your space. Choose from a Natural wicker finish with a Dark Bronze frame accented by brushed golden highlights, or a Weathered White rattan with a Natural Aged Brass frame for a timelessly elegant composition.

# MATERIAL

Steel, Rattan