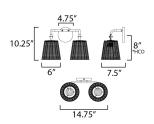

# **MEASUREMENTS**

DIMENSION : 14.75" W x 10.25" H x 7.5" Ext **BACK PLATE** : 4.75" W x 4.75" H x 8" HCO

HANGING WEIGHT : 3 lb

**LAMPING** 

INPUT VOLTAGE :120V

: 2 x 60W Incandescent E26 Medium , 120W Total **BULB** 

Height from center of outlet to the top of the fixture