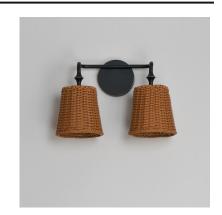

## **PRODUCT DESCRIPTION**

Featuring wicker shades made of synthetic rattan, this bath vanity lighting collection brings an elegant coastal flair to your space. Choose from a Natural wicker finish with a Dark Bronze frame accented by brushed golden highlights, or a Weathered White rattan with a Natural Aged Brass frame for a timelessly elegant composition.

# MATERIAL

Steel, Rattan