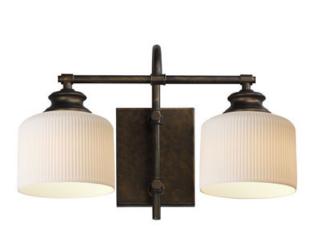

## PRODUCT DESCRIPTION

Ribbed ceramic shades are gracefully suspended on classic arching tube frames, creating a timeless yet modern design. The matte bisque-fired ceramic is translucent softly diffuses light while highlighting the ribbed raised pattern. Available in elegant finishes, choose from Natural Aged Brass, Oil Rubbed Bronze, or Polished Nickel frames to complement your space.

#### **FINISHES OPTION**

Natural Aged Brass (NAB)

Oil Rubbed Bronze (OI)

Polished Nickel (PN)