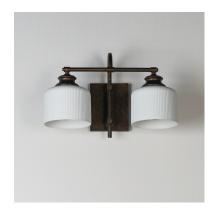

## PRODUCT DESCRIPTION

Ribbed ceramic shades are gracefully suspended on classic arching tube frames, creating a timeless yet modern design. The matte bisque-fired ceramic is translucent softly diffuses light while highlighting the ribbed raised pattern. Available in elegant finishes, choose from Natural Aged Brass, Oil Rubbed Bronze, or Polished Nickel frames to complement your space.

#### **FINISHES OPTION**

Natural Aged Brass (NAB)

Oil Rubbed Bronze (OI)

Polished Nickel (PN)