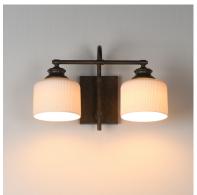

## PRODUCT DESCRIPTION

Ribbed ceramic shades are gracefully suspended on classic arching tube frames, creating a timeless yet modern design. The matte bisque-fired ceramic is translucent softly diffuses light while highlighting the ribbed raised pattern. Available in elegant finishes, choose from Natural Aged Brass, Oil Rubbed Bronze, or Polished Nickel frames to complement your space.

### LAMPING

INPUT VOLTAGE : 120V

**BULB** : 2 x 60W Incandescent E26 Medium, 120W Total

**BULB INCLUDED** : (Not Included)

DIMMABLE

LIGHTING\_DIRECTION: Up/Down