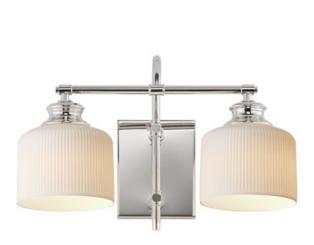

### PRODUCT DESCRIPTION

Ribbed ceramic shades are gracefully suspended on classic arching tube frames, creating a timeless yet modern design. The matte bisque-fired ceramic is translucent softly diffuses light while highlighting the ribbed raised pattern. Available in elegant finishes, choose from Natural Aged Brass, Oil Rubbed Bronze, or Polished Nickel frames to complement your space.

#### **FINISHES OPTION**

Natural Aged Brass (NAB)

Oil Rubbed Bronze (OI)

Polished Nickel (PN)