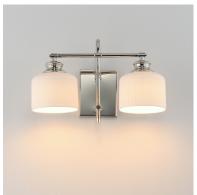

### PRODUCT DESCRIPTION

Ribbed ceramic shades are gracefully suspended on classic arching tube frames, creating a timeless yet modern design. The matte bisque-fired ceramic is translucent softly diffuses light while highlighting the ribbed raised pattern. Available in elegant finishes, choose from Natural Aged Brass, Oil Rubbed Bronze, or Polished Nickel frames to complement your space.

#### **FINISHES OPTION**

Natural Aged Brass (NAB)

Oil Rubbed Bronze (OI)

Polished Nickel (PN)