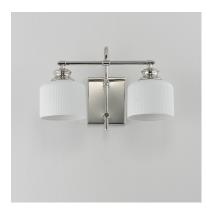

### PRODUCT DESCRIPTION

Ribbed ceramic shades are gracefully suspended on classic arching tube frames, creating a timeless yet modern design. The matte bisque-fired ceramic is translucent softly diffuses light while highlighting the ribbed raised pattern. Available in elegant finishes, choose from Natural Aged Brass, Oil Rubbed Bronze, or Polished Nickel frames to complement your space.

#### **FINISHES OPTION**

Natural Aged Brass (NAB)

Oil Rubbed Bronze (OI)

Polished Nickel (PN)