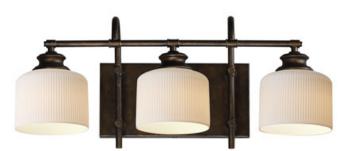

### PRODUCT DESCRIPTION

Ribbed ceramic shades are gracefully suspended on classic arching tube frames, creating a timeless yet modern design. The matte bisque-fired ceramic is translucent softly diffuses light while highlighting the ribbed raised pattern. Available in elegant finishes, choose from Natural Aged Brass, Oil Rubbed Bronze, or Polished Nickel frames to complement your space.

#### **FINISHES OPTION**

Natural Aged Brass (NAB)

Oil Rubbed Bronze (OI)

Polished Nickel (PN)

# **GLASS**

White WT