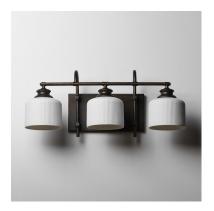

### PRODUCT DESCRIPTION

Ribbed ceramic shades are gracefully suspended on classic arching tube frames, creating a timeless yet modern design. The matte bisque-fired ceramic is translucent softly diffuses light while highlighting the ribbed raised pattern. Available in elegant finishes, choose from Natural Aged Brass, Oil Rubbed Bronze, or Polished Nickel frames to complement your space.

#### **FINISHES OPTION**

Natural Aged Brass (NAB)

Oil Rubbed Bronze (OI)

Polished Nickel (PN)

# **GLASS**

White WT