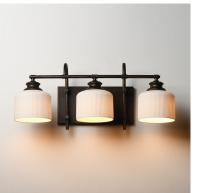

### PRODUCT DESCRIPTION

Ribbed ceramic shades are gracefully suspended on classic arching tube frames, creating a timeless yet modern design. The matte bisque-fired ceramic is translucent softly diffuses light while highlighting the ribbed raised pattern. Available in elegant finishes, choose from Natural Aged Brass, Oil Rubbed Bronze, or Polished Nickel frames to complement your space.

#### LAMPING

INPUT VOLTAGE : 120V

**BULB** : 3 x 60W Incandescent E26 Medium, 180W Total

**BULB INCLUDED** : (Not Included)

DIMMABLE

LIGHTING\_DIRECTION: Up/Down

#### **FINISHES OPTION**

Natural Aged Brass (NAB)

Oil Rubbed Bronze (OI)

Polished Nickel (PN)

# **GLASS**

White WT