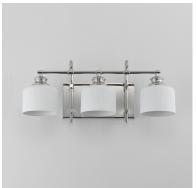

## **PRODUCT DESCRIPTION**

Ribbed ceramic shades are gracefully suspended on classic arching tube frames, creating a timeless yet modern design. The matte bisque-fired ceramic is translucent softly diffuses light while highlighting the ribbed raised pattern. Available in elegant finishes, choose from Natural Aged Brass, Oil Rubbed Bronze, or Polished Nickel frames to complement your space.

| MEA                          | SUREMENTS   |                                                |
|------------------------------|-------------|------------------------------------------------|
| DIME                         | INSION      | : 24" W x 10" H x 9" Ext                       |
| BAC                          | K PLATE     | : 12" W x 6" H x 6" HCO                        |
| HAN                          | GING WEIGHT | : 6.38 lb                                      |
| LAM                          | PING        |                                                |
| INPU                         | T VOLTAGE   | : 120V                                         |
| BULB                         |             | : 3 x 60W Incandescent E26 Medium , 180W Total |
| BULB                         | INCLUDED    | : (Not Included)                               |
| DIM                          | MABLE       | :                                              |
| LIGHTING_DIRECTION : Up/Down |             |                                                |
|                              |             |                                                |

## FINISHES OPTION

GLASS White WT

MATERIAL Steel, Glass