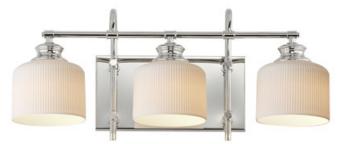

## **PRODUCT DESCRIPTION**

Ribbed ceramic shades are gracefully suspended on classic arching tube frames, creating a timeless yet modern design. The matte bisque-fired ceramic is translucent softly diffuses light while highlighting the ribbed raised pattern. Available in elegant finishes, choose from Natural Aged Brass, Oil Rubbed Bronze, or Polished Nickel frames to complement your space.

| MEA                          | SUREMENTS   |                                                |
|------------------------------|-------------|------------------------------------------------|
| DIME                         | INSION      | : 24" W x 10" H x 9" Ext                       |
| BAC                          | K PLATE     | : 12" W x 6" H x 6" HCO                        |
| HAN                          | GING WEIGHT | : 6.38 lb                                      |
| LAM                          | PING        |                                                |
| INPU                         | T VOLTAGE   | : 120V                                         |
| BULB                         |             | : 3 x 60W Incandescent E26 Medium , 180W Total |
| BULB                         | INCLUDED    | : (Not Included)                               |
| DIM                          | MABLE       | :                                              |
| LIGHTING_DIRECTION : Up/Down |             |                                                |
|                              |             |                                                |

## FINISHES OPTION

GLASS White WT

MATERIAL Steel, Glass