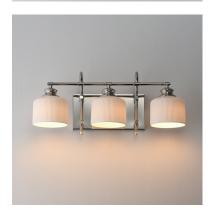

## **PRODUCT DESCRIPTION**

Ribbed ceramic shades are gracefully suspended on classic arching tube frames, creating a timeless yet modern design. The matte bisque-fired ceramic is translucent softly diffuses light while highlighting the ribbed raised pattern. Available in elegant finishes, choose from Natural Aged Brass, Oil Rubbed Bronze, or Polished Nickel frames to complement your space.

| MEA                          | SUREMENTS   |                                                |
|------------------------------|-------------|------------------------------------------------|
| DIME                         | INSION      | : 24" W x 10" H x 9" Ext                       |
| BAC                          | K PLATE     | : 12" W x 6" H x 6" HCO                        |
| HAN                          | GING WEIGHT | : 6.38 lb                                      |
| LAM                          | PING        |                                                |
| INPU                         | T VOLTAGE   | : 120V                                         |
| BULB                         |             | : 3 x 60W Incandescent E26 Medium , 180W Total |
| BULB                         | INCLUDED    | : (Not Included)                               |
| DIM                          | MABLE       | :                                              |
| LIGHTING_DIRECTION : Up/Down |             |                                                |
|                              |             |                                                |

## FINISHES OPTION

GLASS White WT

MATERIAL Steel, Glass