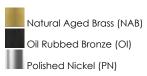

## **PRODUCT DESCRIPTION**

Ribbed ceramic shades are gracefully suspended on classic arching tube frames, creating a timeless yet modern design. The matte bisque-fired ceramic is translucent softly diffuses light while highlighting the ribbed raised pattern. Available in elegant finishes, choose from Natural Aged Brass, Oil Rubbed Bronze, or Polished Nickel frames to complement your space.